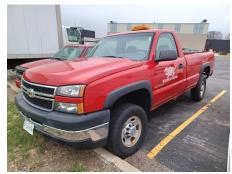

## SATURDAY, MAY 20, 2023 AT 10:00 A.M.

Location: Pekin Community High School 1903 Court Street, Pekin, IL (across from Taco Bell watch for signs)

TRUCKS: 1998 Chevy S10 pickup, Red two door, Manual transmission; 2006 Chevy 3/4 Ton single cab, 4WD, currently not running