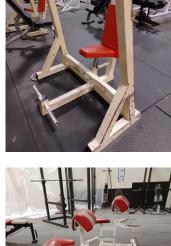

EXERCISE EQUIPMENT: Spinning wheel stationary bikes by: Life Fitness 95ri Recumbent Bike; Life Strong by Matrix LS E Series Class S; Body Cycle Avenger fixed gear; Matrix Powered by ICG; Star Trac Spinning; Life Fitness 95si Iso Track Climbing Systems, Stair steppers; Lemond Pro Hoist Fitness; Dip Machine; Weight Power Racks/Box Cages; Many Weight Benches; Super Cat Squat Machine; W eight Lift Stations, Standing, Sitting, Lay down; Jump Box; Padded mats Many extra exercise machines for refurbishment and/or parts.