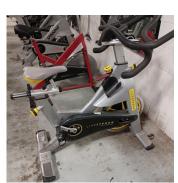

EXERCISE EQUIPMENT: Spinning wheel stationary bikes by: Life Fitness 95ri Recumbent Bike; Life Strong by Matrix LS E Series Class S; Body Cycle Avenger fixed gear; Matrix Powered by ICG; Star Trac Spinning; Life Fitness 95si Iso Track Climbing Systems, Stair steppers; Lemond Pro Hoist Fitness; Dip Machine; Weight Power Racks/Box Cages; Many Weight Benches; Super Cat Squat Machine; W eight Lift Stations, Standing, Sitting, Lay down; Jump Box; Padded mats Many extra exercise machines for refurbishment and/or parts.