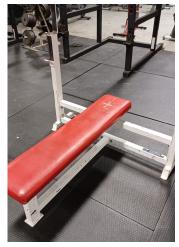

EXERCISE EQUIPMENT: Spinning wheel stationary bikes by: Life Fitness 95ri Recumbent Bike; Life Strong by Matrix LS E Series Class S; Body Cycle Avenger fixed gear; Matrix Powered by ICG; Star Trac Spinning; Life Fitness 95si Iso Track Climbing Systems, Stair steppers; Lemond Pro Hoist Fitness; Dip Machine; Weight Power Racks/Box Cages; Many Weight Benches; Super Cat Squat Machine; W eight Lift Stations, Standing, Sitting, Lay down; Jump Box; Padded mats Many extra exercise machines for refurbishment and/or parts.