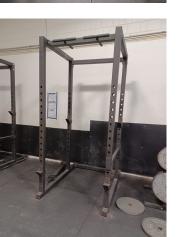

EXERCISE EQUIPMENT: Spinning wheel stationary bikes by: Life Fitness 95ri Recumbent Bike; Life Strong by Matrix LS E Series Class S; Body Cycle Avenger fixed gear; Matrix Powered by ICG; Star Trac Spinning; Life Fitness 95si Iso Track Climbing Systems, Stair steppers; Lemond Pro Hoist Fitness; Dip Machine; Weight Power Racks/Box Cages; Many Weight Benches; Super Cat Squat Machine; W eight Lift Stations, Standing, Sitting, Lay down; Jump Box; Padded mats Many extra exercise machines for refurbishment and/or parts.