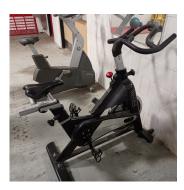

EXERCISE EQUIPMENT: Spinning wheel stationary bikes by: Life Fitness 95ri Recumbent Bike; Life Strong by Matrix LS E Series Class S; Body Cycle Avenger fixed gear; Matrix Powered by ICG; Star Trac Spinning; Life Fitness 95si Iso Track Climbing Systems, Stair steppers; Lemond Pro Hoist Fitness; Dip Machine; Weight Power Racks/Box Cages; Many Weight Benches; Super Cat Squat Machine; W eight Lift Stations, Standing, Sitting, Lay down; Jump Box; Padded mats Many extra exercise machines for refurbishment and/or parts.