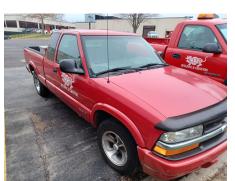

## SATURDAY, MAY 20, 2023 AT 10:00 A.M.

Location: Pekin Community High School 1903 Court Street, Pekin, IL (across from Taco Bell watch for signs)

TRUCKS: 1998 Chevy S10 pickup, Red two door, Manual transmission; 2006 Chevy 3/4 Ton single cab, 4WD, currently not running